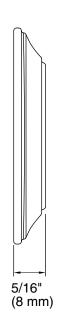

irs® Slidebar Trim Kit K-421

### **Features**

- For use with the K-8524 and K-9069 slidebars.
- Coordinates with Memoirs faucets and accessories.

### Material

- Brass.
- KOHLER finishes resist corrosion and tarnishing.

### **Recommended Products/Accessories**

K-23723 Faucet cleaner



### Codes/Standards

None Applicable

# KOHLER® Faucet Lifetime Limited Warranty

See website for detailed warranty information.

### **Available Colors/Finishes**

Color tiles intended for reference only.

| Color | Code | Description             |
|-------|------|-------------------------|
|       | CP   | Polished Chrome         |
|       | BN   | Vibrant® Brushed Nickel |
|       | BV   | Vibrant® Brushed Bronze |
|       | 2BZ  | Oil-Rubbed Bronze       |





# Memoirs® Slidebar Trim Kit K-421





## **Technical Information**

All product dimensions are nominal.

### **Notes**

Install this product according to the installation guide.