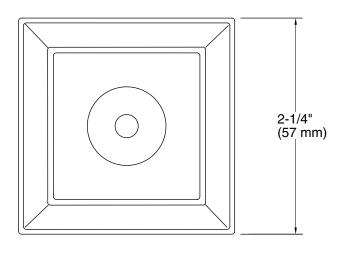

moirs® Slidebar Trim Kit K-421

### **Features**

- For use with the K-8524 and K-9069 slidebars.
- Coordinates with Memoirs faucets and accessories.

### Material

- Brass.
- KOHLER finishes resist corrosion and tarnishing.

### **Recommended Products/Accessories**

K-23723 Faucet cleaner



### Codes/Standards

None Applicable

# KOHLER® Faucet Lifetime Limited Warranty

See website for detailed warranty information.

### **Available Colors/Finishes**

Color tiles intended for reference only.

| Color | Code | Description             |
|-------|------|-------------------------|
|       | CP   | Polished Chrome         |
|       | BN   | Vibrant® Brushed Nickel |
|       | BV   | Vibrant® Brushed Bronze |
|       | 2BZ  | Oil-Rubbed Bronze       |





# Memoirs® Slidebar Trim Kit K-421





## **Technical Information**

All product dimensions are nominal.

### **Notes**

Install this product according to the installation guide.